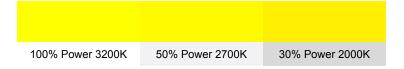

# 010 Medium Yellow

# View on leefilters.com / Find a Dealer

A pure bright yellow. Great for special effects and accents. Use with caution in acting areas.

|                | 6774K | 3200K |
|----------------|-------|-------|
| Transmission Y | 86.5% | 88.1% |
| х              | 0.426 | 0.492 |
| у              | 0.509 | 0.479 |
| Absorption     | 0.06  | 0.06  |

# **Light transmitted (Y%)** for each colour wavelength (nm)



# **Dimming Source Preview**



Available as a **High Temperature** filter.

### Rolls:

- 1" Core 7.62m x 1.22m (25' x 48")
- 2" Core 7.62m x 1.22m (25' x 48")
- High Temperature 4m x 1.17m (13' x 46")
- Quick Roll Length 7.62m (25') x any width between 2.5cm - 1.17m (1" x 48")

#### Sheets:

- Full Sheet 1.22m x 0.53m (48" x 21") USA: Full Sheets by special order only.
- Half Sheet 0.61m x 0.53m (24" x 21")
- High Temperature 0.56m x 0.53m (22" x 21")

### **Pre-Cut Packs:**

· Colour Effects Pack