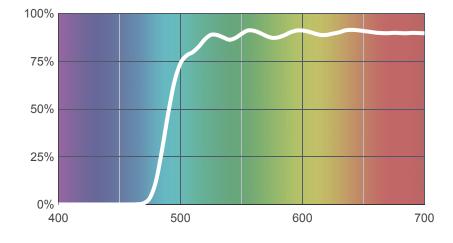

# **Light transmitted (Y%)** for each colour wavelength (nm)

# View on leefilters.com / Find a Dealer

A pure bright yellow. Great for special effects and accents. Use with caution in acting areas.

|                | 6774K | 3200K |
|----------------|-------|-------|
| Transmission Y | 86.5% | 88.1% |
| х              | 0.426 | 0.492 |
| у              | 0.509 | 0.479 |
| Absorption     | 0.06  | 0.06  |